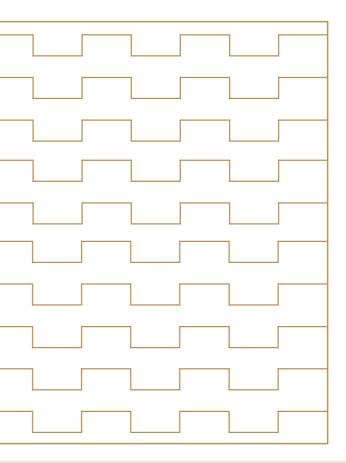

#### BRIWATHERM TERRY Duvet

Stitching schematic diagram

The stitching on a duvet prevents the filling material from moving inside the duvet, thus ensuring even warmth over the whole surface.