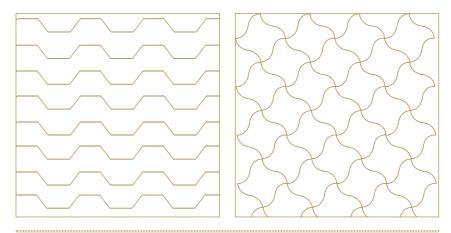

\*Other sizes available upon request

**BASIC BASIC MICROFIBRE Duvet Duvet** 

Stitching schematic diagram

The stitching on a duvet prevents the filling material from moving inside the duvet, thus ensuring even warmth over the whole surface.