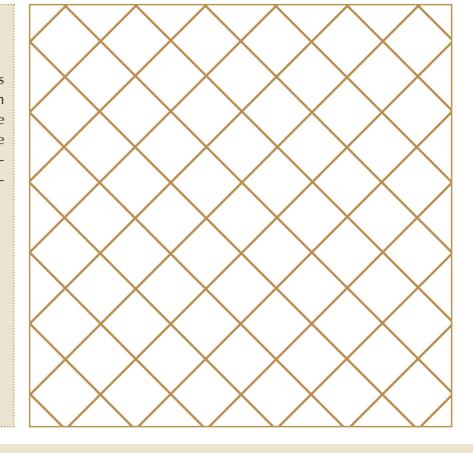

**Finish** Rhombus stitching

| Product                        | Size in cm* | Fill weight | Art. no. |
|--------------------------------|-------------|-------------|----------|
| OBJEKTA 16 <sup>®</sup> PILLOW | 40 x 40     | 100 g       | 50133    |
|                                | 40 x 80     | 300 g       | 50112    |
|                                | 60 x 80     | 500 g       | 50142    |
|                                | 80 x 80     | 580 g       | 50151    |
| OBJEKTA 16 <sup>®</sup> PILLOW | 40 x 15     | 190 g       | 50148    |

## **OBJEKTA 16® pillow**

Stitching schematic diagram

A quilted pillow casing gives the pillow's surface an even appearance and keeps the pillow snug over time. The high tear-resistance of quilted pillow casings further increases the life of the pillow.