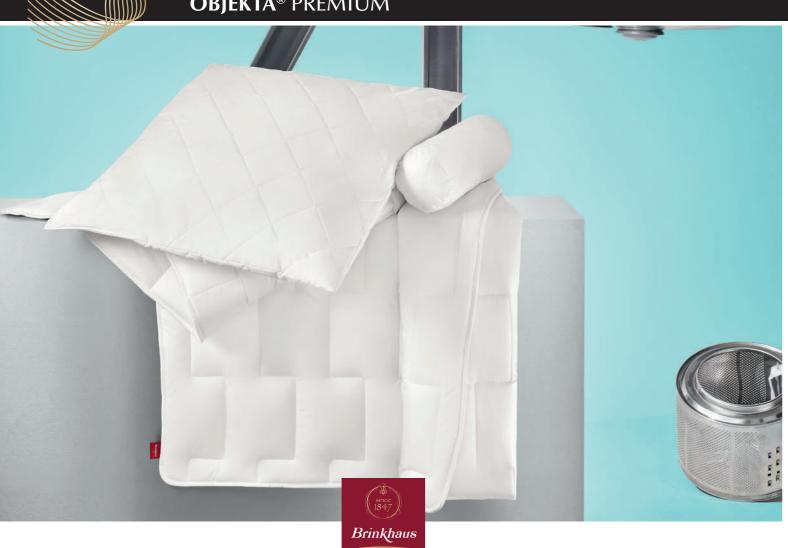

## Objekta® PREMIUM – Objekta 16® pillows

The evenly cut polyurethane rods guarantee good support whilst ensuring a supple adjustment of the filling. Pillows with this filling are very snug and supportive. The filling ensures a constant pillow volume without material fatigue.

The soft, visually attractive fabric is very hard-wearing, easy to care for and durable. It is even suitable for the demanding standards of laundering in an industrial laundry.

## Objekta® PREMIUM – Objekta 16® pillows

Special, robust blended fabric, 65 % polyester/35 % cotton, Casing

quilted with 100% polyester

High-quality, evenly cut polyether rods, 100 % polyurethane Filling

**Finish** Rhombus stitching

| Product                        | Size in cm* | Fill weight | Art. no. |
|--------------------------------|-------------|-------------|----------|
| OBJEKTA 16 <sup>®</sup> PILLOW | 40 x 40     | 100 g       | 50133    |
|                                | 40 x 80     | 300 g       | 50112    |
|                                | 60 x 80     | 500 g       | 50142    |
|                                | 80 x 80     | 580 g       | 50151    |
| OBJEKTA 16 <sup>®</sup> PILLOW | 40 x 15     | 190 g       | 50148    |