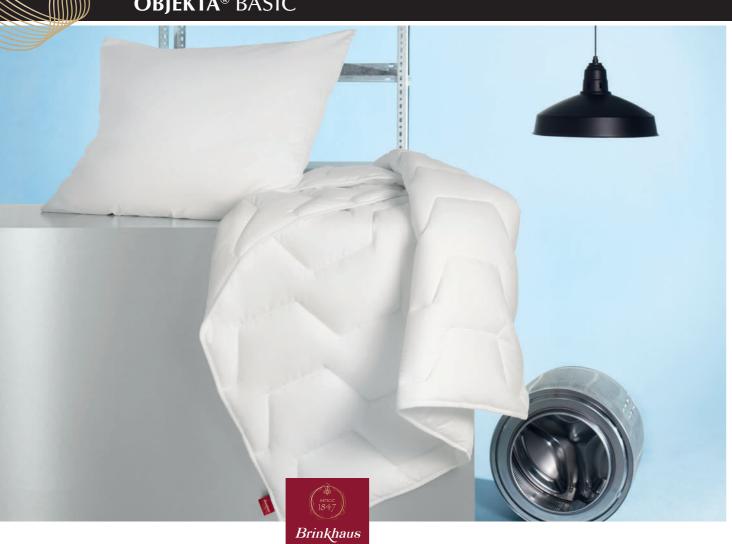

## Objekta® BASIC – BASIC pillows

The polyrod filling offers supple adjustment, good snugness and shape retention.

The snug fabric is very hard-wearing, easy to care for and durable. It is therefore well suited to frequent washing.

## Objekta® BASIC – BASIC pillows

Non-quilted pillow: Blended fabric, 65 % polyester/35 % cotton **Casing** 

Quilted pillow: Blended fabric, 65 % polyester/35 % cotton,

quilted with 100% polyester

Polyrods, 100 % polyurethane