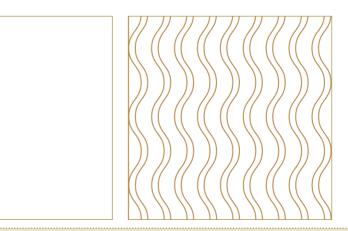

## **BASIC PILLOW**

## **BASIC QUILTED PILLOW**

Stitching schematic diagram

A non-quilted pillow casing allows a greater experience of the comfort and resting properties of the pillow filling.

A quilted pillow casing ensures the pillow's surface has an even appearance. The high tear-resistance of quilted pillow casings further increases the life of the pillow.