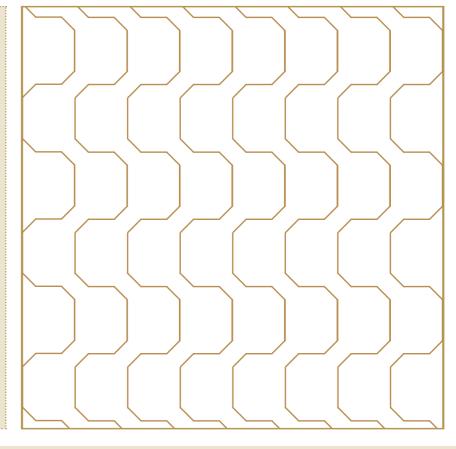

## "TWO IN ONE" Medi-Deck duvet

Stitching schematic diagram

The stitching on a duvet prevents the filling material from moving inside the duvet, thus ensuring even warmth over the whole surface.