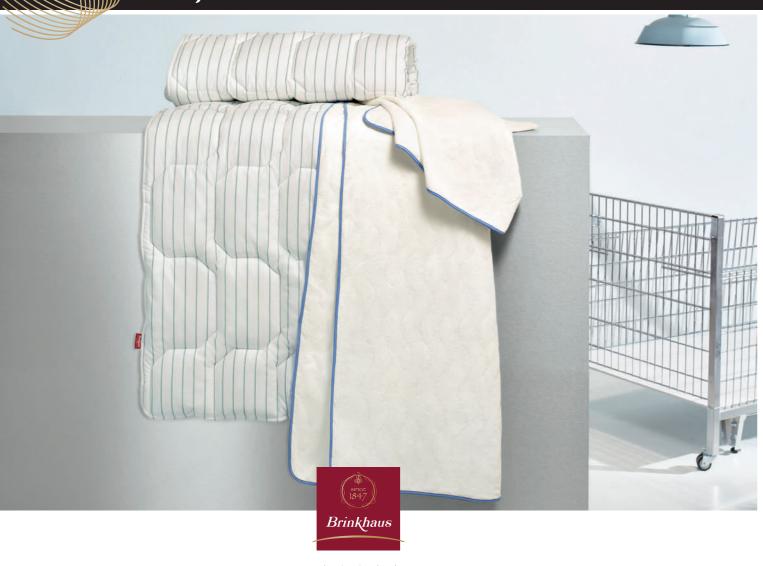

## Objekta® SPECIALITY PRODUCTS – "TWO-IN-ONE" Medi-Deck duvet

Casing Blended fabric, 80 % cotton/20 %polyester Filling Thermofill® hollow fibre, 100% polyester **Finish** Wave stitching with velour edging band

## **Objekta® SPECIALITY PRODUCTS –** "TWO-IN-ONE" Medi-Deck duvet

Thermofill® hollow fibre, specially developed for institutional requirements, is very hard-wearing and durable. The robust fabric is perfectly adapted to frequent washing, even in industrial laundries.

The striped fabric with its high level of colour fastness was designed for the "Medi-Deck" duvet. Using this duvet avoids needing to use additional bedding. The duvet is visually attractive and can be laundered in a hot wash. The high cotton content has a hygroscopic effect, which means that it ensures optimum absorption of body fluids.