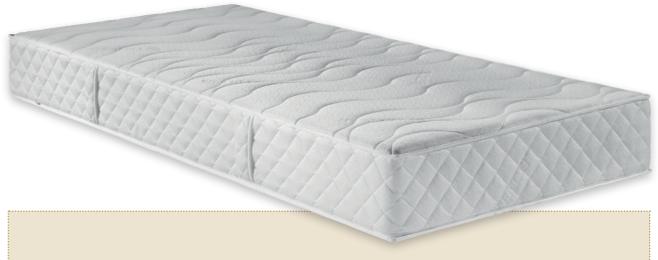

## Barrel pocket spring core mattress, total height: approx. 22 cm

The PREMIUM Hospitality TTFK mattress is ideally suited to the demands of the sophisticated hotel industry. This high-quality barrel pocket spring core mattress with 7 comfort zones offers very good air circulation for a pleasant sleeping environment. The core surface is fitted with our patented Rhombo-therm® pad on both sides to ensure optimum moulding to the contour of the body. In addition, the fine edge casing, made from double layer TENCEL<sup>TM</sup> fabric, ensures the body sinks in gently.

## **PREMIUM mattresses** – PREMIUM HOSPITALITY TTFK

Core 500-barrel pocket spring core with 7 ergonomic comfort zones,

with breathable Rhombo-therm® cold foam (density 40) comfort pad

on both sides

**Casing** High-quality edge casing with handles, TENCEL™ double layer fabric,

67 % polyester, 33 % lyocell (TENCEL™) quilted with 200 g/m² climate fibre

(100 % polyester), 4-sided zip, removable and detachable casing

**Total height** approx. 22 cm

| Product                           | Size in cm* | Firmness scale | Art. no. |
|-----------------------------------|-------------|----------------|----------|
| PREMIUM MATTRESS HOSPITALITY TTFK | 80 x 200    | Medium-firm    | 98980    |
|                                   | 90 x 200    | Medium-firm    | 98981    |
|                                   | 100 x 200   | Medium-firm    | 98984    |
|                                   | 120 x 200   | Medium-firm    | 98982    |
|                                   | 140 x 200   | Medium-firm    | 98985    |
|                                   | 160 x 200   | Medium-firm    | 98983    |
|                                   | 180 x 200   | Medium-firm    | 99016    |
|                                   | 200 x 200   | Medium-firm    | 98986    |