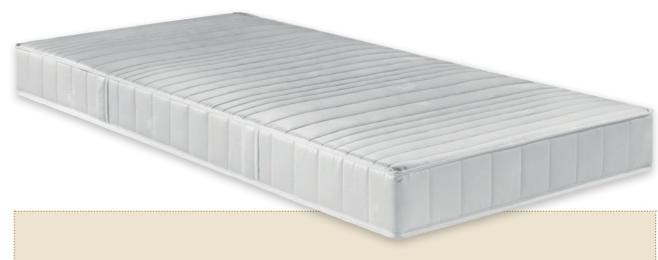

## Barrel pocket spring core mattress, total height: approx. 18 cm

The BASIC hospitality mattress is a comfortable 7-zone barrel pocket spring core mattress with high-quality upholstering made from comfort foam. Our everyday hotel mattress is fitted with a comfort foam pad on both sides, providing a pleasant sleeping environment whilst supporting the body well

**Core** Barrel pocket spring core with 7 ergonomic comfort zones,

with comfort foam (density 24) comfort pad on both sides

Casing Elegant jacquard drill with handles, 68 % viscose/32 % polyester,

quilted with 200 g/m<sup>2</sup> climate fibre (100 % polyester)

**Total height** approx. 18 cm

| Product                         | Size in cm* | Firmness scale | Art. no. |
|---------------------------------|-------------|----------------|----------|
| BASIC MATTRESS HOSPITALITY TTFK | 80 x 200    | Medium-firm    | 99038    |
|                                 | 90 x 200    | Medium-firm    | 99039    |
|                                 | 100 x 200   | Medium-firm    | 99040    |
|                                 | 120 x 200   | Medium-firm    | 99041    |
|                                 | 140 x 200   | Medium-firm    | 99042    |
|                                 | 160 x 200   | Medium-firm    | 99043    |
|                                 | 180 x 200   | Medium-firm    | 99044    |
|                                 | 200 x 200   | Medium-firm    | 99045    |