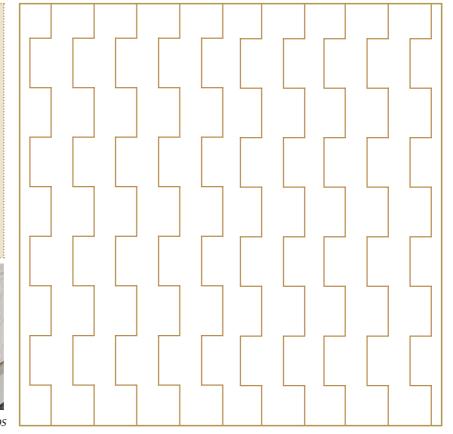

## Objekta 16<sup>®</sup> MATTRESS PAD

Stitching schematic diagram

The stitching on a mattress pad prevents the filling material from moving, thus ensuring even warmth and pressure distribution over the whole surface.