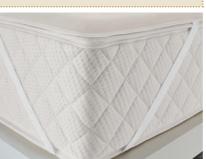

## Objekta® 16 – MATTRESS PAD

## Objekta® 16 – MATTRESS PAD

Filling High-quality brand filling Briwafill®, 100 % polyester

Casing Special, robust blended fabric, 65 % polyester/35 % cotton

**Total height** approx. 3 cm

**Finish** Vertical box stitching with special edging band and 4 rubber corner straps