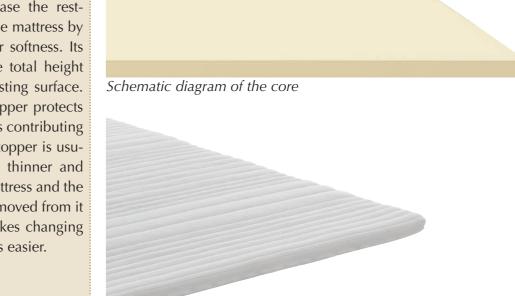

## Total height: approx. 7 cm

Gentle sinking, tangibly snug fabric moulding to the contour of the body and a feeling of pure relaxation thanks to perfect pressure distribution are all on offer with the viscoelastic DT-Visco topper. Don't leave relaxed sleep and dreamy nights to chance.

**Core** Comfort pad made of visco foam, density 50

**Total height** approx. 7 cm

| Product                      | Size in cm* | Art. no.    |
|------------------------------|-------------|-------------|
| DT-VISCO TOPPER MATTRESS PAD | 80 x 200    | 03892290245 |
|                              | 90 x 200    | 03892290159 |
|                              | 100 x 200   | 03892290132 |
|                              | 120 x 200   | 03892290134 |
|                              | 140 x 200   | 03892290143 |
|                              | 160 x 200   | 03892290150 |
|                              | 180 x 200   | 03892290152 |
|                              | 200 x 200   | 03892290154 |

\*Other sizes available upon request

A topper is a mattress pad that helps increase the resting comfort of the mattress by providing greater softness. Its use also lifts the total height of the bed or resting surface. In addition, a topper protects the mattress, thus contributing to its care. As a topper is usually significantly thinner and lighter than a mattress and the sheets can be removed from it separately, it makes changing elasticated sheets easier.