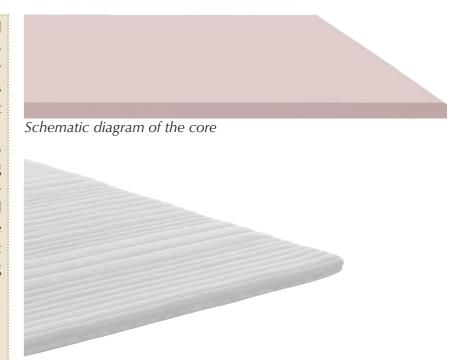

## Total height: approx. 7 cm

Find the perfect balance between pleasant softness and gentle support for the body when sleeping on this mattress topper made from top-quality cold foam.

The topper's casing is soft and quilted and consists of a very elastic double-layer fabric. It also has a climate band around the side to support air flow in the topper.

## **CLASSIC DT cold foam topper** – MATTRESS PAD

Casing Double layer fabric made of 59% polyester, 41 % cotton quilted with 300 g/m² climate fibre

(100 % polyester) and surrounding climate band made from 100 % polyester

**Core** Comfort pad made of cold foam, density 55

**Total height** approx. 7 cm

| Product                          | Size in cm* | Art. no.    |
|----------------------------------|-------------|-------------|
| DT COLD FOAM TOPPER MATTRESS PAD | 80 x 200    | 03892280245 |
|                                  | 90 x 200    | 03892280159 |
|                                  | 100 x 200   | 03892280132 |
|                                  | 120 x 200   | 03892280134 |
|                                  | 140 x 200   | 03892280143 |
|                                  | 160 x 200   | 03892280150 |
|                                  | 180 x 200   | 03892280152 |
|                                  | 200 x 200   | 03892280154 |