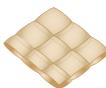

# Down duvet, medium light

Box stitching 8 x 10 (for 135 x 200 cm)

Down duvet, medium All seasons duvet

Box stitching 5 x 7 (for 135 x 200 cm)

All seasons duvet

Box stitching 6 x 8 (for 135 x 200 cm)

Down duvet, warm Internal walls work against cold bridges near the stitches

Baffle box 4 x 6 (for 135 x 200 cm)

Brinkhaus GmbH • Vennweg 22 • D-46395 Bocholt • Tel. +49 (0) 2871 21970-0 • Fax +49 (0) 2871 21970-29 • www.brinkhaus-hospitality.de Our usual supplier and payment terms and conditions apply. We accept no liability for printing errors, colour/product deviations or delivery options.