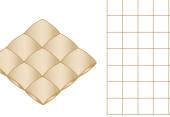

# Down duvet, medium light

Box stitching 8 x 10 (for 135 x 200 cm)

Down duvet, medium All seasons duvet

Box stitching 5 x 7 (for 135 x 200 cm)

All seasons duvet

Box stitching 6 x 8 (for 135 x 200 cm)

Down duvet, warm Internal walls work against cold bridges near the stitches

#### Down duvets - medium

We recommend these down duvets when normal warmth is required e.g. in spring and autumn, or in heated bedrooms in the winter.