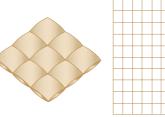

### Down duvet, light

# Down duvet, medium light

Box stitching 8 x 10 (for 135 x 200 cm)

Down duvet, medium All seasons duvet

Box stitching 5 x 7 (for 135 x 200 cm)

All seasons duvet

Box stitching 6 x 8 (for 135 x 200 cm)

Down duvet, warm Internal walls work against cold bridges near the stitches

#### Down duvets

On down duvets, the casing is boxstitched to prevent the filling from moving. The upper and lower sides of the casing are directly sewn or stitched together.

The stiches also serve as thermal bridges. These stiches enable excess heat to dissipate in a targeted way. This is why light summer duvets are designed with many stiches.

### Down duvets – light

We recommend these down duvets when little warmth is required e.g. on warm summer nights.