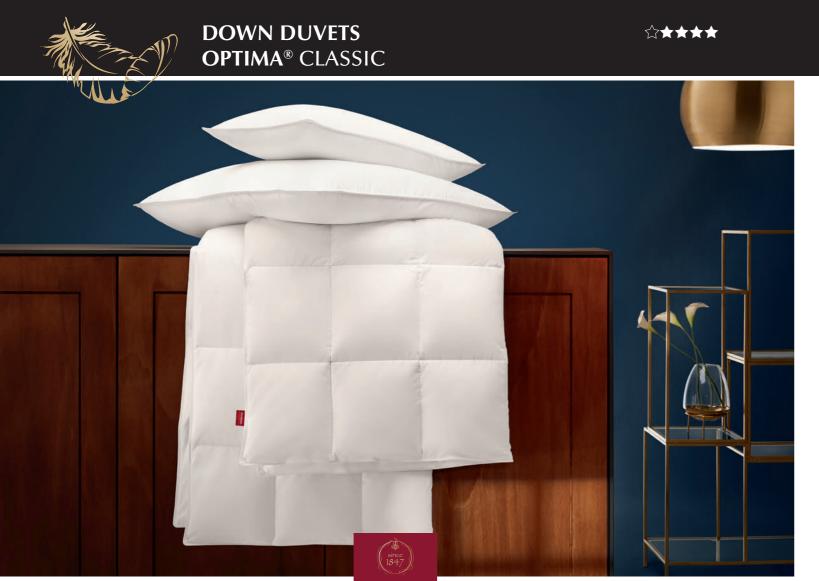

# **Optima® CLASSIC down duvets**

With the Optima® CLASSIC duvets, your hotel guests will enjoy the cosy, warm feeling of a high-quality natural down and feather filling. These snug, lightweight duvets ensure a peaceful and relaxing sleep. The high-quality natural down and feather filling, combined with fine mako cotton ticking and cotton piping, ensures a very pleasant and dry sleeping environment, making it ideally suited to your more exacting guests.

**DOWN DUVETS OPTIMA®** CLASSIC

# **Optima® CLASSIC down duvets**

| Casing  | Fine mako cotton ticking, 100 % cotton,<br>tc 233, NE 40/40        |
|---------|--------------------------------------------------------------------|
| Colour  | White                                                              |
| Filling | New, white duck down and feathers, Clas<br>90 % down/10 % feathers |
| Finish  | Box-stitched, with double stitching and w                          |

| Product                        | Size in cm* | Finish           | Fill weight | Art. no. |
|--------------------------------|-------------|------------------|-------------|----------|
| DOWN DUVET                     | 135 x 200   | Boxes 8x10       | 250 g       | 6116     |
| LIGHT                          | 155 x 220   | Boxes 9x11       | 320 g       | 6117     |
| DOWN DUVET                     | 135 x 200   | Boxes 6x8        | 460 g       | 6118     |
| MEDIUM LIGHT                   | 155 x 220   | Boxes 6x8        | 580 g       | 6119     |
| DOWN DUVET                     | 135 x 200   | Boxes 5x7        | 600 g       | 6120     |
| MEDIUM                         | 155 x 220   | Boxes 5x8        | 760 g       | 6121     |
| BAFFLE BOX DUVET               | 135 x 200   | Baffle boxes 4x6 | 790 g       | 6122     |
| WARM<br>3 cm inner wall height | 155 x 220   | Baffle boxes 4x6 | 1000 g      | 6123     |