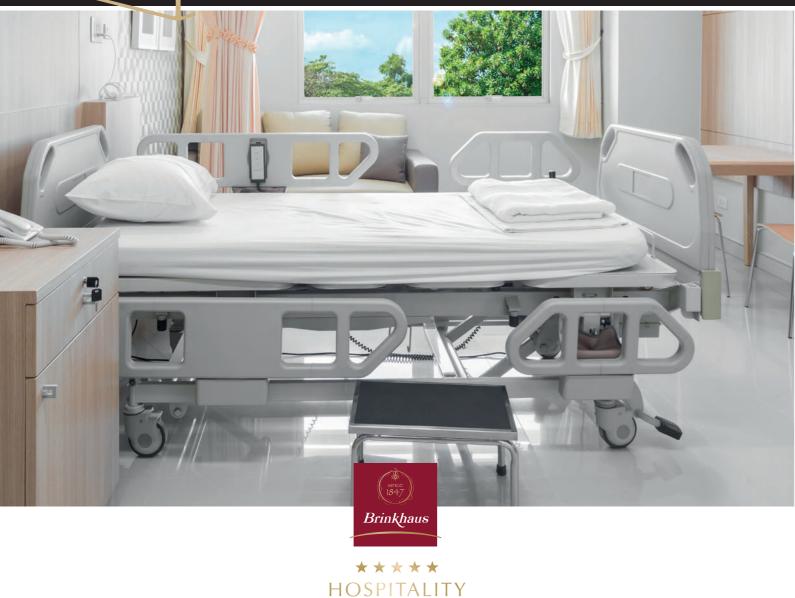

## MATTRESSES HOSPITAL MATTRESSES

☆☆★★★

## Polyurethan foam mattress, total height: approx. 12 cm

The BASIC HOSPITAL PS mattress consists of robust polyurethane foam. With its single-layer structure, this mattress can be used on either side. It offers a constant sleeping environment and is easy to handle. This makes it an all-purpose mattress.