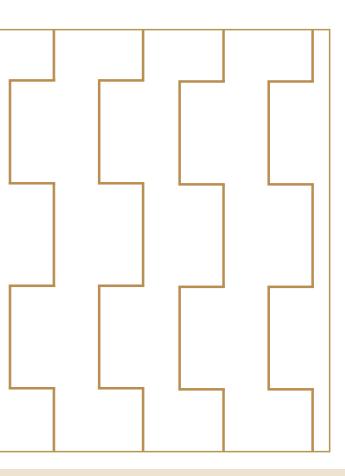

#### **BRIWATHERM TERRY Pillow**

Stitching schematic diagram

A quilted pillow casing gives the pillow's surface an even appearance and keeps the pillow snug over time. The high tear-resistance of quilted pillow casings further increases the life of the pillow.