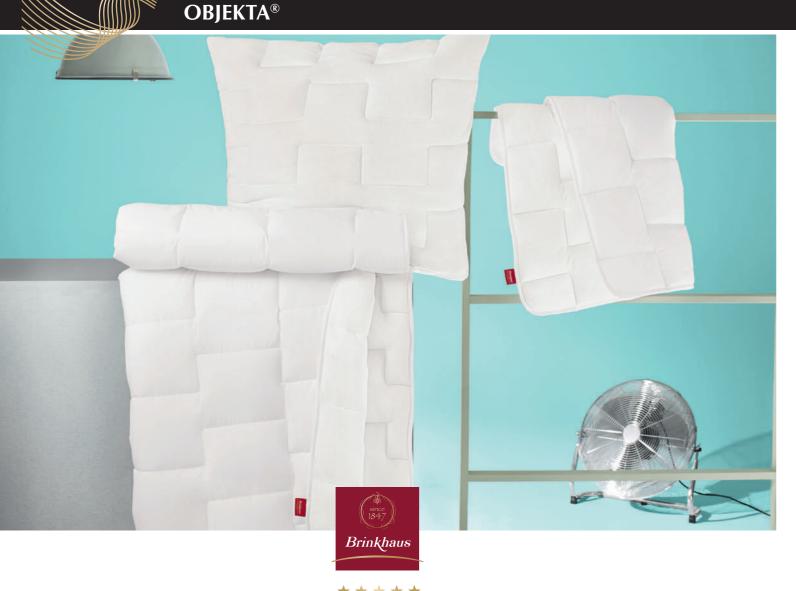

## **Objekta® SPECIALITY PRODUCTS** – Briwatherm TERRY flat pillows

The hollow, spiral crimped fibres of the Briwafill® filling are siliconised and woven together into a durable fabric. On the one hand, this achieves a high bulk which ensures good thermal insulation. On the other, siliconisation prevents the fibres from clumping together after washing, thus ensuring durable sleeping comfort properties for the duvet.

The casing is double-sided. The terry cloth side has a high cotton content with good moisture absorption and wicking. The reverse, made from blended fabric, is very snug and breathable.

**BRIWATHERM TERRY** FLAT PILLOW