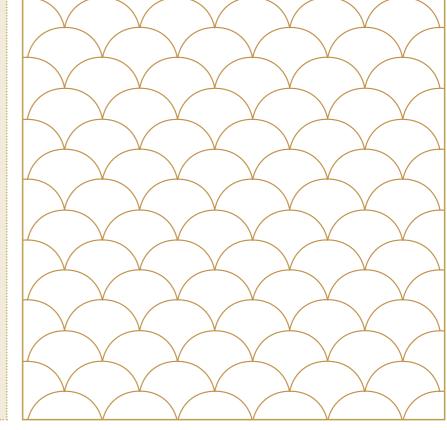

## **ECCO DREAM® duvet**

Stitching schematic diagram

The stitching on a duvet prevents the filling material from moving inside the duvet, thus ensuring even warmth over the whole surface.