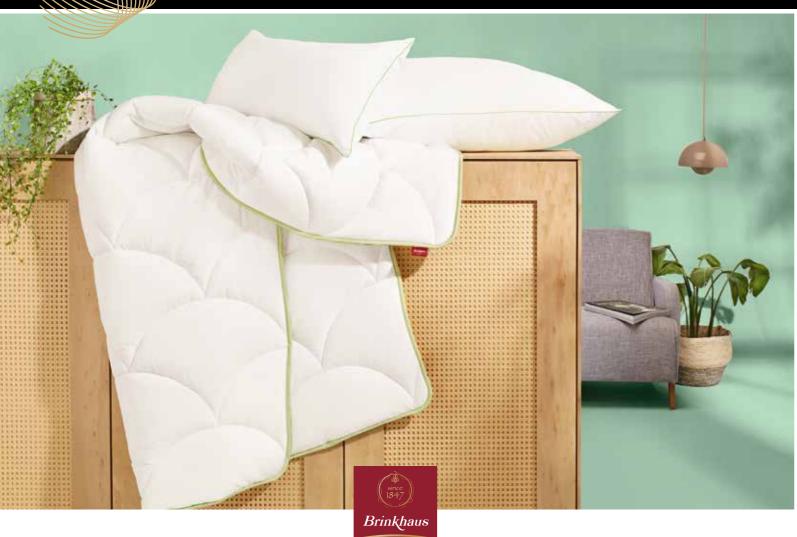

## Optisan® CLASSIC duvet – ECCO® DREAM duvet

Cyclafill® is a filling fibre made from recycled polyester. The source material for the environmentally friendly polyester filling is recycled PET bottles. This brand hollow fibre is hard-wearing, durable, environmentally friendly, as well as being comfortable and soft. This product protects natural resources and contributes to sustainable development.

## Optisan® CLASSIC duvet – ECCO® DREAM duvet

Casing65 % polyester/35 % cotton, better cottonFillingCyclafill® hollow fibre, 100 % polyesterFinishWave stitching with green edging band

| Product                  | Size in cm* | Fill weight | Art. no. |
|--------------------------|-------------|-------------|----------|
| ECCO DREAM® <b>DUVET</b> | 135 x 200   | 1100 g      | 71600    |