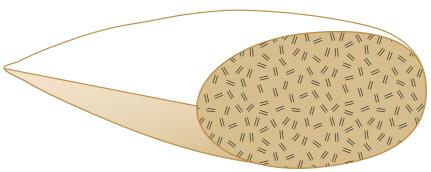

\*Other sizes available upon request

Schematic diagram

## Pillow, non-quilted

Schematic diagram

Non-quilted pillow casings emphasise the specific comfort properties of the pillow filling. Non-quilted pillows are especially snug and breathable. They also dry very quickly.